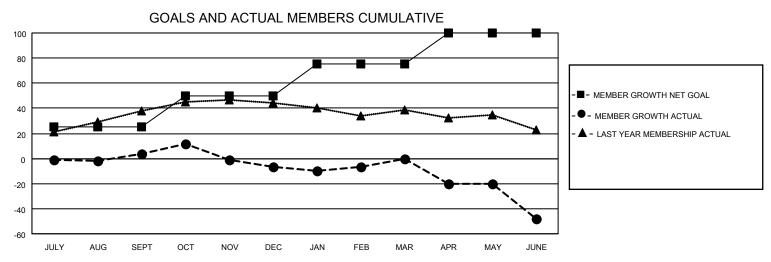

## District 27 E2

| Clubs                 |               |           |               | Members               |                       |                         |                                                    |
|-----------------------|---------------|-----------|---------------|-----------------------|-----------------------|-------------------------|----------------------------------------------------|
| RESULTS FOR 2022-2023 |               |           |               | RESULTS FOR 2022-2023 |                       |                         |                                                    |
| QUARTER               | NEW CLUB GOAL | NEW CLUBS | DROPPED CLUBS | QUARTER MEMB          | ER GROWTH NET<br>GOAL | MEMBER GROWTH<br>ACTUAL | DROPPED<br>MEMBERS ACTUAL<br>(including transfers) |
| JULY/AUG/SEPT         | 0             | 0         | 0             | JULY/AUG/SEPT         | 25                    | 39                      | 31                                                 |
| OCT/NOV/DEC           | 1             | 0         | 0             | OCT/NOV/DEC           | 25                    | 24                      | 33                                                 |
| JAN/FEB/MAR           | 1             | 0         | 0             | JAN/FEB/MAR           | 25                    | 41                      | 32                                                 |
| APR/MAY/JUNE          | 1             | 0         | 1             | APR/MAY/JUNE          | 25                    | 16                      | 63                                                 |