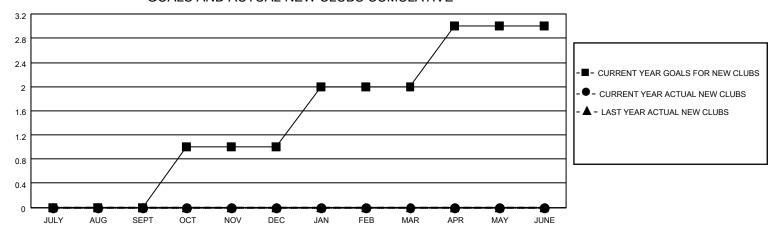

## District 27 E2

| Clubs                 |               |           |               | Members               |                       |                         |                                                    |
|-----------------------|---------------|-----------|---------------|-----------------------|-----------------------|-------------------------|----------------------------------------------------|
| RESULTS FOR 2022-2023 |               |           |               | RESULTS FOR 2022-2023 |                       |                         |                                                    |
| QUARTER               | NEW CLUB GOAL | NEW CLUBS | DROPPED CLUBS | QUARTER MEMB          | ER GROWTH NET<br>GOAL | MEMBER GROWTH<br>ACTUAL | DROPPED<br>MEMBERS ACTUAL<br>(including transfers) |
| JULY/AUG/SEPT         | 0             | 0         | 0             | JULY/AUG/SEPT         | 25                    | 39                      | 31                                                 |
| OCT/NOV/DEC           | 1             | 0         | 0             | OCT/NOV/DEC           | 25                    | 24                      | 33                                                 |
| JAN/FEB/MAR           | 1             | 0         | 0             | JAN/FEB/MAR           | 25                    | 41                      | 32                                                 |
| APR/MAY/JUNE          | 1             | 0         | 1             | APR/MAY/JUNE          | 25                    | 16                      | 63                                                 |

## GOALS AND ACTUAL NEW CLUBS CUMULATIVE

| DROPPED CLUBS: 1 |     | 33 CLUBS OF 45 ADDED 1 OR<br>MORE NEW MEMBERS | GENDER DISTRIBUTION                 |                        |  |
|------------------|-----|-----------------------------------------------|-------------------------------------|------------------------|--|
|                  |     |                                               | MALE                                | 1,140 (72.15%)         |  |
|                  |     |                                               | FEMALE<br>NON BINARY                | 440 (27.85%)           |  |
| DROPPED MEMBERS  |     |                                               | PREFER NOT TO ANSWER                | 0 (0.00%)<br>0 (0.00%) |  |
| DECEASED         | 24  |                                               | PREFER NOT TO ANSWER                | 0 (0.0070)             |  |
| CLUB CANCELLED   | 2   | CLICK HERE FOR CUMULATIVE                     | TOTAL FAMILY UNIT MEMBERS           | 301                    |  |
| OTHER            | 133 | MEMBERSHIP DATA                               |                                     |                        |  |
| TOTAL 159        |     |                                               | FAMILY MEMBERS PAYING HALF DUES 152 |                        |  |
|                  |     |                                               |                                     |                        |  |